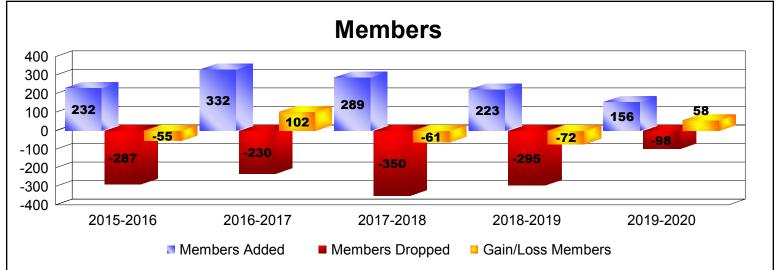

District 4 L4

As of December 2019 Cumulative

| Year      | New<br>Clubs | Dropped<br>Clubs | Gain/<br>Loss<br>Clubs | New<br>Members | Charter<br>Members | Reinstate<br>Members | Transfer<br>Members | Total<br>Member<br>Added | Total<br>Members<br>Dropped | Gain/<br>Loss<br>Members |
|-----------|--------------|------------------|------------------------|----------------|--------------------|----------------------|---------------------|--------------------------|-----------------------------|--------------------------|
| 2015-2016 | 0            | -2               | -2                     | 213            | 0                  | 9                    | 10                  | 232                      | -287                        | -55                      |
| 2016-2017 | 2            | 0                | 2                      | 253            | 68                 | 8                    | 3                   | 332                      | -230                        | 102                      |
| 2017-2018 | 0            | -2               | -2                     | 252            | 1                  | 10                   | 26                  | 289                      | -350                        | -61                      |
| 2018-2019 | 1            | -2               | -1                     | 178            | 24                 | 13                   | 8                   | 223                      | -295                        | -72                      |
| 2019-2020 | 0            | 0                | 0                      | 140            | 0                  | 10                   | 6                   | 156                      | -98                         | 58                       |
| Average   | 1            | -1               | -1                     | 207            | 19                 | 10                   | 11                  | 246                      | -252                        | -6                       |