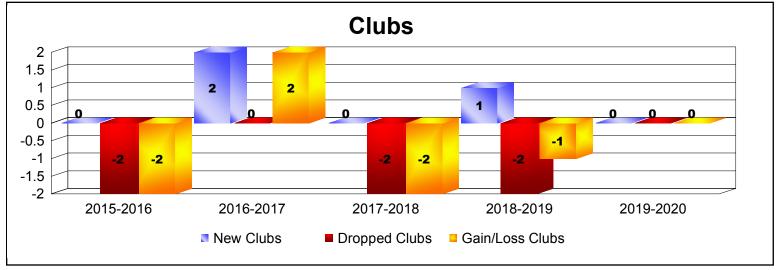

District 4 L4

As of December 2019 Cumulative

| Year      | New<br>Clubs | Dropped<br>Clubs | Gain/<br>Loss<br>Clubs | New<br>Members | Charter<br>Members | Reinstate<br>Members | Transfer<br>Members | Total<br>Member<br>Added | Total<br>Members<br>Dropped | Gain/<br>Loss<br>Members |
|-----------|--------------|------------------|------------------------|----------------|--------------------|----------------------|---------------------|--------------------------|-----------------------------|--------------------------|
| 2015-2016 | 0            | -2               | -2                     | 213            | 0                  | 9                    | 10                  | 232                      | -287                        | -55                      |
| 2016-2017 | 2            | 0                | 2                      | 253            | 68                 | 8                    | 3                   | 332                      | -230                        | 102                      |
| 2017-2018 | 0            | -2               | -2                     | 252            | 1                  | 10                   | 26                  | 289                      | -350                        | -61                      |
| 2018-2019 | 1            | -2               | -1                     | 178            | 24                 | 13                   | 8                   | 223                      | -295                        | -72                      |
| 2019-2020 | 0            | 0                | 0                      | 140            | 0                  | 10                   | 6                   | 156                      | -98                         | 58                       |
| Average   | 1            | -1               | -1                     | 207            | 19                 | 10                   | 11                  | 246                      | -252                        | -6                       |